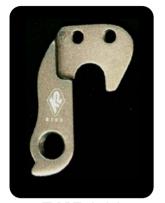

## K2 BIKE 2003 DERAILLEUR HANGER FINDER

**RKO11\*** 

K013906

O3, ALL MOD

O2, ALL MOD

O1, ALL MOD

O3, ALL MACH

K013016

K013012

K013011

O3, ENEMY

O3, ALL ZED

03, ALL CROSS

03, ALL COMFORT

03, ALL FS BIKES

02, ALL FS BIKES

O2, AGGRO HT

\*THE FIRST PRODUCTION OF O3 ZED, COMFORT AND CROSS HAVE A DERAILLEUR HANGER THAT IS VERY SIMILAR TO THE RKO11. It is not the same fit though. The derailleur hanger can be identified by the following laser-etched part# on the side KO33007150